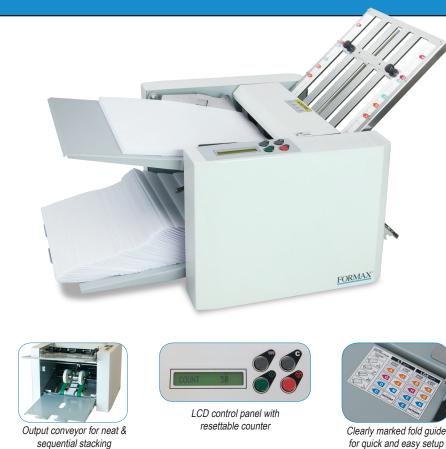

# FD 300 DOCUMENT FOLDER

## **Standard Features:**

- · Compact size is ideal for low-volume applications
- Quick set-up right out of the box, with simple push-button operation
- Pre-Marked for four popular folds: C, Z, Half and Double Parallel in 11" and 14" lengths
- Folds up to 7,400 sheets per hour
- Paper Sizes: Up to 8.5" x 14"
- LCD control panel with 3-digit resettable counter
- Output conveyor for neat and sequential stacking
- Clearly marked fold settings: Switch between fold types quickly and easily
- Drop-in top-feed system: Simply square the paper and load it in the feed tray, no fanning required
- Hopper capacity: Up to 200 sheets at a time
- AutoBatch: Processes a pre-set number of sheets with pauses between

The LCD control panel includes a resettable 3-digit counter, and AutoBatch for processing a set number of sheets with a pause between sets. The output conveyor features easily adjustable stacker wheels for neat, sequential stacking of folded pieces.

Clearly marked fold settings and simple out-of-the-box operation make this folder ideal for churches, schools, and offices that demand quick and easy set-up with minimal adjustment.